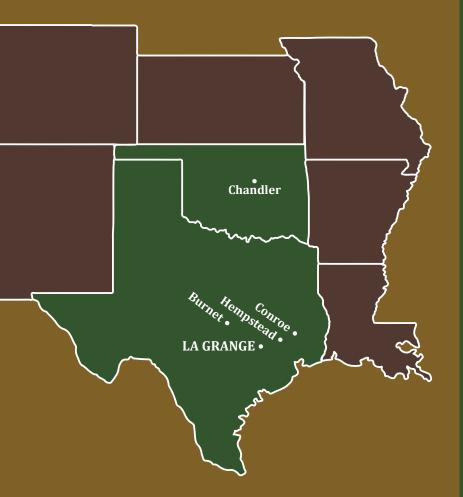

nd dedication focused on bottom line results.

From new right of way clearing and construction projects to right of way reclamation and annual maintenance, R.O.W. can provide the servies your organization needs.

# <u>When</u> you need us, <u>Where</u> you need us

**Mailing Address** PO Box 608 La Grange, TX 78945



Office Number 979-247-3448 Fax 979-859-7001

Website www.rowservicesinc.com

Member of the International Society of Arboriculture





# 979-247-3448

**Physical Address** 1012 FM 609 La Grange, TX 78945





Our goal is to provide our customers with superior service and exceptional results by utilizing our experience, state of the art equipment and adaptability when you need us, where you need us.



With locations across Texas and Oklahoma – serving the surrounding states



# Services include:

- Right of Way Clearing Vegetation Maintenance Side Trimming Tree Trimming Shredding Access
- Gates Entrances Roads Fences Crossings/Culverts Erosion Control

### Service and Results at a Great Value

- A "One Source" right of way services provider
- R.O.W. offers new right of way clearing, right of way reclamation, access, vegetation maintenance and management
- Providing right of way services for the energy sector for over 15 years
- Right of way work <u>IS</u> what we specialize in

# Power in our People

- Average Management experience (right of way specific): 25 years
- Average employee tenure with our team: 7 years
- In house, full time Safety Management and Training Team
- Certified, trained and qualified staff
- Ability to mobilize and manage multiple crews i